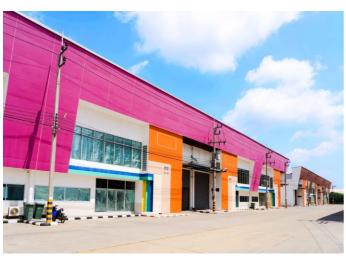

# **CHODTHANAWAT 3**

## FACTORY – WAREHOUSE

#### **PROJECT AREA**

Warehouse Office Warehouse+Office **Building Structure** 

Roof

Wall

Gypsum Board Ceiling Floor Warehouse Gate Local Road

- : Approximately 430 520 sq.m. /unit
- : Approximately 90 sq.m. /unit
- : Total 530 610 sq.m. /unit
- : Steel Reinforced Concrete size of 20×26 meters in width and length without center pole.
- : Wrought alloyed steel structure roofing plated with Alu-Zinc Sheets transparent tiles.
- : Brick block concrete wall with a cement coating and painted about 8-12 meters height.
- : Open Space High Ceiling 8 12 meters Flooring.
- : Cement floor with iron reinforcement load 2 tons /sq.m.
- : Steel Roll Gate: average 4.5 x 4.5 m. in width and height
- : 10-15 meters wide concrete road enabling to accommodate large trucks tailing with 40' container.